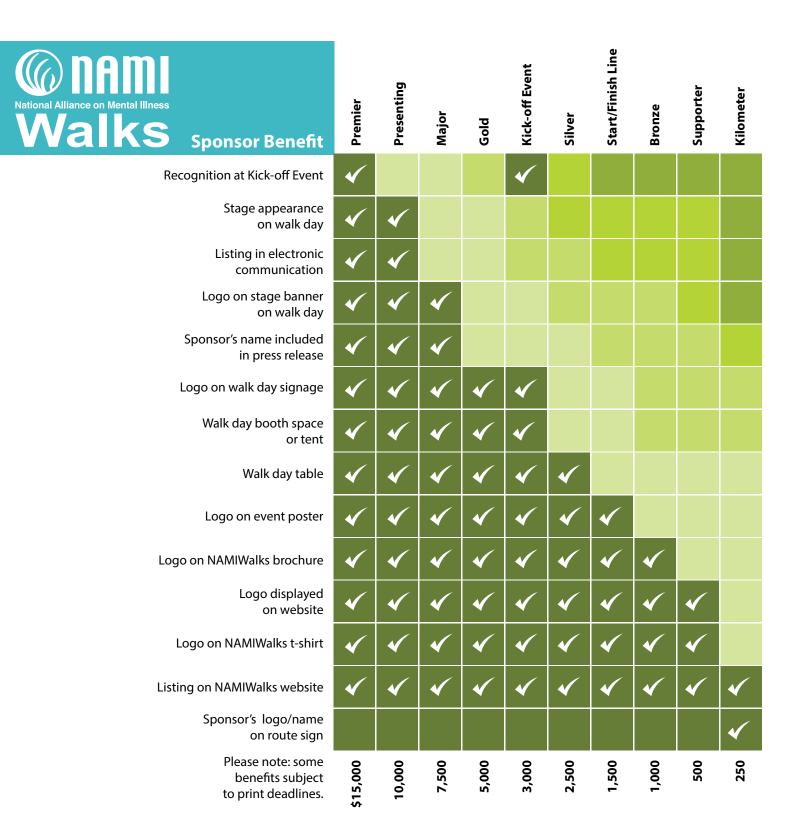

# SPONSORSHIP OPPORTUNITIES

There are numerous ways corporations and organizations can partner with NAMIWalks to help build better lives for families and individuals in Maryland affected by mental illness.

Special sponsorship recognition is also available for major donors of goods and services, depending on the cash value of the donation, including sponsorship of the food and beverages.

# SPONSORSHIP CONFIRMATION FORM

|                                                                                                                                                                                                                                                                                                                                                                                                                           |                                                                                             | ,                       | stent with our sponsorship selecti                                                                                          |                                       |
|---------------------------------------------------------------------------------------------------------------------------------------------------------------------------------------------------------------------------------------------------------------------------------------------------------------------------------------------------------------------------------------------------------------------------|---------------------------------------------------------------------------------------------|-------------------------|-----------------------------------------------------------------------------------------------------------------------------|---------------------------------------|
|                                                                                                                                                                                                                                                                                                                                                                                                                           | Premier Sponsor Presenting Sponsor Major Sponsor Gold Sponsor Start/Finish Line Sponsor me: | 7,500<br>5,000<br>3,000 | <ul><li>☐ Kick-off Event Sponsor</li><li>☐ Bronze Sponsor</li><li>☐ Supporter Sponsor</li><li>☐ Kilometer Sponsor</li></ul> | 2,500<br>1,500<br>1,000<br>500<br>250 |
| Contact name:                                                                                                                                                                                                                                                                                                                                                                                                             |                                                                                             |                         |                                                                                                                             |                                       |
| Address:       State: Zip:                                                                                                                                                                                                                                                                                                                                                                                                |                                                                                             |                         |                                                                                                                             |                                       |
| City:                                                                                                                                                                                                                                                                                                                                                                                                                     |                                                                                             |                         | _ State: Zip:                                                                                                               |                                       |
| Phone:                                                                                                                                                                                                                                                                                                                                                                                                                    | Fax:                                                                                        |                         | Website:                                                                                                                    |                                       |
| Email address:                                                                                                                                                                                                                                                                                                                                                                                                            |                                                                                             |                         |                                                                                                                             |                                       |
| For guaranteed inclusion of name/logo on printed materials, return form by March 1, 2016.                                                                                                                                                                                                                                                                                                                                 |                                                                                             |                         |                                                                                                                             |                                       |
| <ul> <li>Check enclosed (please make payable to NAMI Maryland)</li> <li>Credit card payments accepted online at www.namiwalks.org/maryland</li> <li>Please send an invoice</li> <li>Please reserve an exhibit booth space (\$5,000 &amp; above sponsorships)</li> <li>Please reserve an exhibit table and 2 chairs (\$2,500 &amp; above sponsorships)</li> <li>We will not be using our included exhibit space</li> </ul> |                                                                                             |                         |                                                                                                                             |                                       |